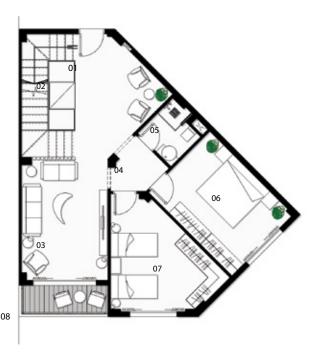

## Stand Alone Villa - Family Floor

B.U.A 476 M<sup>2</sup>

| 01 Entrance Lobby | 1.40 * 1.70 m | 08 Bathroom          | 1.80 * 2.65 m |
|-------------------|---------------|----------------------|---------------|
| 02 Lobby - 04     | 1.30 * 5.25 m | 09 Bedroom - 01      | 3.85 * 4.15 m |
| 03 Elevator       | 1.30 * 1.40 m | 10 Master Bedroom    | 3.85 * 3.85 m |
| 04 Stairs         | 2.80 * 3.80 m | 11 Master Lobby      | 1.20 * 1.80 m |
| 05 Family Living  | 3.90 * 4.40 m | 12 Master Bathroom   | 1.80 * 2.65 m |
| 06 Kitchenette    | 2.55 * 3.90 m | 13 Master Terrace    | 1.20 * 4.00 m |
| 07 Lobby - 05     | 1.50 * 1.80 m | 14 Driver's room     | 1.85 * 2.70 m |
|                   |               | 15 Driver's Bathroom | 1.30 * 2.80 m |
|                   |               |                      |               |