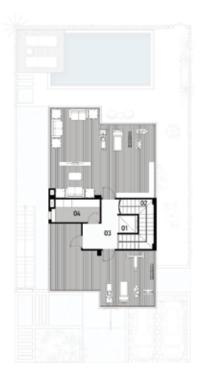

## Stand Alone Villa - Family Floor

B.U.A 476 M<sup>2</sup>

| 01 Entrance Lobby | 1.40 * 1.70 m | 08 Bathroom          | 1.80 * 2.65 m |
|-------------------|---------------|----------------------|---------------|
| 02 Lobby - 04     | 1.30 * 5.25 m | 09 Bedroom - 01      | 3.85 * 4.15 m |
| 03 Elevator       | 1.30 * 1.40 m | 10 Master Bedroom    | 3.85 * 3.85 m |
| 04 Stairs         | 2.80 * 3.80 m | 11 Master Lobby      | 1.20 * 1.80 m |
| 05 Family Living  | 3.90 * 4.40 m | 12 Master Bathroom   | 1.80 * 2.65 m |
| 06 Kitchenette    | 2.55 * 3.90 m | 13 Master Terrace    | 1.20 * 4.00 m |
| 07 Lobby - 05     | 1.50 * 1.80 m | 14 Driver's room     | 1.85 * 2.70 m |
|                   |               | 15 Driver's Bathroom | 1.30 * 2.80 m |
|                   |               |                      |               |

# Twin Villa - 01 - Family Floor

#### B.U.A 335 M<sup>2</sup>

| 01 | Lobby - 04    | 1.20 * 4.95 m | 05 Lobby - 05   | 1.30 * 1.50 m |
|----|---------------|---------------|-----------------|---------------|
| )2 | Elevator      | 1.30 * 1.30 m | 06 Bathroom     | 1.50 * 2.25 m |
| )3 | Stairs        | 2.20 * 4.95 m | 07 Bedroom - 01 | 3.55 * 3.55 m |
| )4 | Family Living | 3.60 * 3.75 m | 08 Bedroom - 02 | 3.45 * 3.85 m |
|    |               |               | 09 Terrace      | 1.20 * 3.40 m |