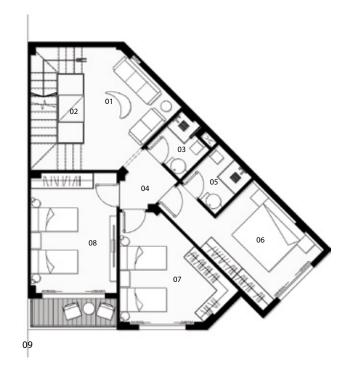

## Stand Alone Villa - Royal Floor

#### B.U.A 476 M<sup>2</sup>

| 01 | Elevator       | 1.30 * 1.40 m | 07 | Master Bathroom | 1.80 * 3.85 m                      |
|----|----------------|---------------|----|-----------------|------------------------------------|
| 02 | Stairs         | 2.80 * 3.80 m | 80 | Royal Lobby     | 1.30 * 1.85 m                      |
| 03 | Lobby - 06     | 1.35 * 3.80 m | 09 | Royal Dressing  | (1.50 * 2.80 ) + ( 2.15 * 4.15 ) m |
| 04 | Home Cinema    | 4.30 * 4.35 m | 10 | Royal Living    | 2.35 * 3.85 m                      |
| 05 | Master Bedroom | 3.85 * 5.15 m | 11 | Royal Bedarea   | 3.50 * 3.85 m                      |
| 06 | Master Terrace | 1.20 * 3.70 m | 12 | Royal Bathroom  | 1.80 * 3.90 m                      |
|    |                |               | 13 | Royal Terrace   | 1.20 * 4.00 m                      |