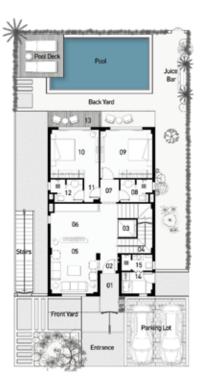

01 Commercial

02 Commercial Seating

03 Main Entrance

04 Water feature

05 Gathering Area

06 Main Spine

07 Shaded Seating Area

08 Outdoor Cinema

09 Main Plaza

10 Outdoor Gym

11 Main Pool

12 Pool deck

13 Green Area

14 Padel Tennis

15 Parking Area

### Twin Villa - 01 - Guest Floor

#### B.U.A 335 M<sup>2</sup>

| 1 | Lobby - 01 | 1.20 * 3.10 m | 07 | Elevator       | 1.30 * 1.30 |
|---|------------|---------------|----|----------------|-------------|
| 2 | Receiption | 3.60 * 3.80 m | 08 | Stairs         | 2.20 * 3.90 |
| 3 | Living     | 3.40 * 3.60 m | 09 | Lobby - 03     | 1.15 * 1.35 |
| 4 | Dinning    | 2.50 * 3.90 m | 10 | G.Toilet       | 1.20 * 2.25 |
| 5 | Kitchen    | 2.55 * 3.10 m | 11 | Nanny's Room   | 2.05 * 2.05 |
| 6 | Lobby - 02 | 1.20 * 3.90 m | 12 | Nanny's Toilet | 1.45 * 2.05 |
|   |            |               |    |                |             |