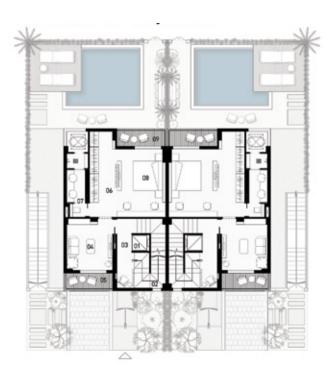

## Twin Villa - 03 - Guest Floor

#### B.U.A 347 M<sup>2</sup>

| Lobby - 01 1.25 * 3.60 m 07 Stairs 2         | 2.15 * 4.50 m |
|----------------------------------------------|---------------|
| Reception 3.45 * 4.00 m 08 Elevator 2        | 2.15 * 4.50 m |
| Living 3.60 * 4.40 m 09 Lobby - 03           | 1.20 * 1.35 m |
| Dinning 2.80 * 3.40 m 10 G.Toilet 1          | 1.20 * 2.25 m |
| Kitchen 3.45 * 3.60 m 11 Nanny's Room 2      | 2.00 * 2.75 m |
| Lobby - 02 1.25 * 4.50 m 12 Nanny's Toilet 1 | 1.45 * 2.75 m |