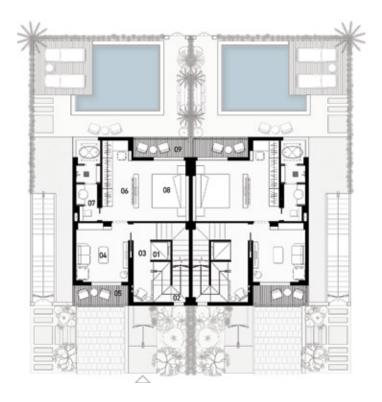

# Twin Villa - 01 - Royal Floor

#### B.U.A 335 M<sup>2</sup>

|    |              | and the second s |                   |               |
|----|--------------|--------------------------------------------------------------------------------------------------------------------------------------------------------------------------------------------------------------------------------------------------------------------------------------------------------------------------------------------------------------------------------------------------------------------------------------------------------------------------------------------------------------------------------------------------------------------------------------------------------------------------------------------------------------------------------------------------------------------------------------------------------------------------------------------------------------------------------------------------------------------------------------------------------------------------------------------------------------------------------------------------------------------------------------------------------------------------------------------------------------------------------------------------------------------------------------------------------------------------------------------------------------------------------------------------------------------------------------------------------------------------------------------------------------------------------------------------------------------------------------------------------------------------------------------------------------------------------------------------------------------------------------------------------------------------------------------------------------------------------------------------------------------------------------------------------------------------------------------------------------------------------------------------------------------------------------------------------------------------------------------------------------------------------------------------------------------------------------------------------------------------------|-------------------|---------------|
| 01 | Elevator     | 1.30 * 1.30 m                                                                                                                                                                                                                                                                                                                                                                                                                                                                                                                                                                                                                                                                                                                                                                                                                                                                                                                                                                                                                                                                                                                                                                                                                                                                                                                                                                                                                                                                                                                                                                                                                                                                                                                                                                                                                                                                                                                                                                                                                                                                                                                  | 05 Living Terrace | 1.20 * 3.30 m |
| 02 | Stairs       | 2.20 * 4.95 m                                                                                                                                                                                                                                                                                                                                                                                                                                                                                                                                                                                                                                                                                                                                                                                                                                                                                                                                                                                                                                                                                                                                                                                                                                                                                                                                                                                                                                                                                                                                                                                                                                                                                                                                                                                                                                                                                                                                                                                                                                                                                                                  | 06 Royal Dressing | 1.85 * 5.05 m |
| 03 | Lobby - 06   | 1.35 * 4.95 m                                                                                                                                                                                                                                                                                                                                                                                                                                                                                                                                                                                                                                                                                                                                                                                                                                                                                                                                                                                                                                                                                                                                                                                                                                                                                                                                                                                                                                                                                                                                                                                                                                                                                                                                                                                                                                                                                                                                                                                                                                                                                                                  | 07 Royal Bathroom | 1.70 * 5.05 m |
| 04 | Royal Living | 3.45 * 3.75 m                                                                                                                                                                                                                                                                                                                                                                                                                                                                                                                                                                                                                                                                                                                                                                                                                                                                                                                                                                                                                                                                                                                                                                                                                                                                                                                                                                                                                                                                                                                                                                                                                                                                                                                                                                                                                                                                                                                                                                                                                                                                                                                  | 08 Bed Area       | 3.40 * 3.85 m |
|    |              |                                                                                                                                                                                                                                                                                                                                                                                                                                                                                                                                                                                                                                                                                                                                                                                                                                                                                                                                                                                                                                                                                                                                                                                                                                                                                                                                                                                                                                                                                                                                                                                                                                                                                                                                                                                                                                                                                                                                                                                                                                                                                                                                | 09 Poyal Torraco  | 1 20 * 3 40 m |