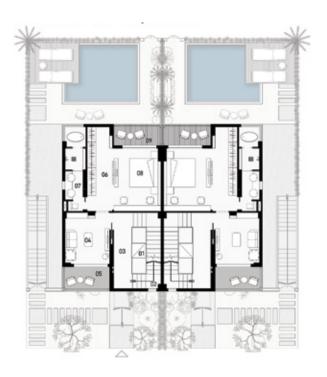

# Twin Villa - 02 - Royal Floor

#### B.U.A 305 M<sup>2</sup>

| 01 | Elevator     | 1.30 * 1.30 m | 05 | Living Terrace | 1.20 * 3.30 m |
|----|--------------|---------------|----|----------------|---------------|
| 02 | Stairs       | 2.20 * 4.95 m | 06 | Royal Dressing | 1.90 * 6.05 m |
| 03 | Lobby06-     | 1.35 * 4.95 m | 07 | Royal Bathroom | 1.70 * 6.05 m |
| 04 | Royal Living | 3.45 * 3.75 m | 80 | Royal Bed area | 3.40 * 4.85 m |
|    |              |               | 09 | Royal Terrace  | 1.20 * 3.40 m |