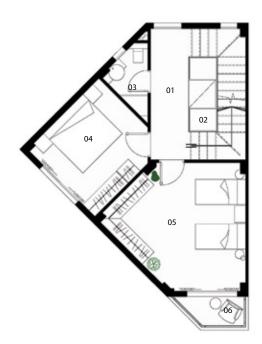

# Twin Villa - 01 - Family Floor

#### B.U.A 335 M<sup>2</sup>

| 01 | Lobby - 04    | 1.20 * 4.95 m | 05 Lobby - 05   | 1.30 * 1.50 m |
|----|---------------|---------------|-----------------|---------------|
| )2 | Elevator      | 1.30 * 1.30 m | 06 Bathroom     | 1.50 * 2.25 m |
| )3 | Stairs        | 2.20 * 4.95 m | 07 Bedroom - 01 | 3.55 * 3.55 m |
| )4 | Family Living | 3.60 * 3.75 m | 08 Bedroom - 02 | 3.45 * 3.85 m |
|    |               |               | 09 Terrace      | 1.20 * 3.40 m |