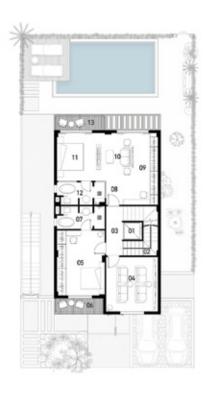

01 Commercial

02 Commercial Seating

03 Main Entrance

04 Water feature

05 Gathering Area

06 Main Spine

07 Shaded Seating Area

08 Outdoor Cinema

09 Main Plaza

10 Outdoor Gym

11 Main Pool

12 Pool deck

13 Green Area

14 Padel Tennis

15 Parking Area

# Twin Villa - 02 - Guest Floor

#### B.U.**A** 305 **M** <sup>2</sup>

| 01 | Lobby 01-  | 1.20 * 3.10 m | 07 | Elevator       | 1.30 * | 1.30 r |
|----|------------|---------------|----|----------------|--------|--------|
| 02 | Receiption | 3.60 * 4.15 m | 80 | Stairs         | 2.20 * | 3.90 r |
| 03 | Living     | 3.40 * 4.20 m | 09 | Lobby03-       | 1.20 * | 1.35 r |
| 04 | Dinning    | 2.90 * 3.90 m | 10 | G.Toilet       | 1.20 * | 2.25 r |
| 05 | Kitchen    | 3.10 * 3.20 m | 11 | Nanny's Room   | 2.05 * | 2.05 r |
| 06 | Lobby - 02 | 1.20 * 3.90 m | 12 | Nanny's Toilet | 1.45 * | 2.05 r |