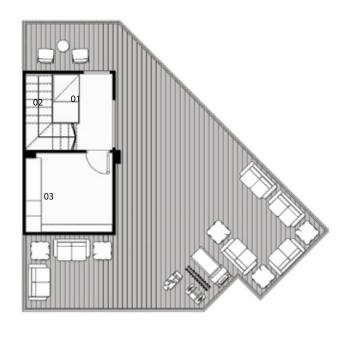

#### Stand Alone Villa - The Roof

#### B.U.A 476 M<sup>2</sup>

| 01 Elevator | 1.30 * 1.40 m | 03 Lobby - 07   | 2.70 * 3.80 |
|-------------|---------------|-----------------|-------------|
| 02 Stairs   | 2.80 * 3.80 m | 04 Laundry Room | 1.80 * 3.70 |
|             |               |                 |             |