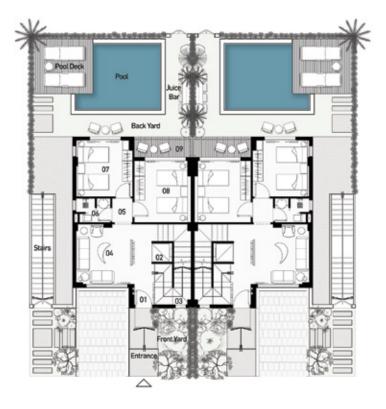

# Twin Villa - 01 - Family Floor

#### B.U.A 335 M<sup>2</sup>

| 01 | Lobby - 04    | 1.20 * 4.95 m | 05 Lobby - 05   | 1.30 * 1.50 m |
|----|---------------|---------------|-----------------|---------------|
| )2 | Elevator      | 1.30 * 1.30 m | 06 Bathroom     | 1.50 * 2.25 m |
| )3 | Stairs        | 2.20 * 4.95 m | 07 Bedroom - 01 | 3.55 * 3.55 m |
| )4 | Family Living | 3.60 * 3.75 m | 08 Bedroom - 02 | 3.45 * 3.85 m |
|    |               |               | 09 Terrace      | 1.20 * 3.40 m |