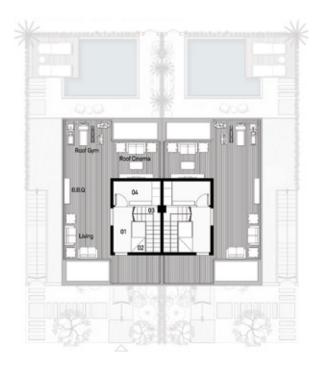

# Twin Villa - 02 - The Roof

#### B.U.A 305 M<sup>2</sup>

| )1 | Elevator | 1.30 * 1.30 m | 03 Lobby07-     | 1.35 * 2.20 m |
|----|----------|---------------|-----------------|---------------|
| 12 | Stairs   | 2 20 * 2 20 m | 04 Laundry Room | 2 40 * 3 75 m |