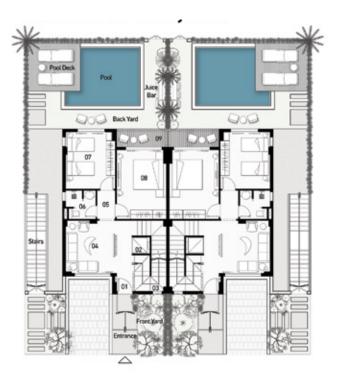

# Twin Villa - 02 - Guest Floor

#### B.U.**A** 305 **M** <sup>2</sup>

| 01 | Lobby 01-  | 1.20 * 3.10 m | 07 | Elevator       | 1.30 * | 1.30 r |
|----|------------|---------------|----|----------------|--------|--------|
| 02 | Receiption | 3.60 * 4.15 m | 80 | Stairs         | 2.20 * | 3.90 r |
| 03 | Living     | 3.40 * 4.20 m | 09 | Lobby03-       | 1.20 * | 1.35 r |
| 04 | Dinning    | 2.90 * 3.90 m | 10 | G.Toilet       | 1.20 * | 2.25 r |
| 05 | Kitchen    | 3.10 * 3.20 m | 11 | Nanny's Room   | 2.05 * | 2.05 r |
| 06 | Lobby - 02 | 1.20 * 3.90 m | 12 | Nanny's Toilet | 1.45 * | 2.05 r |