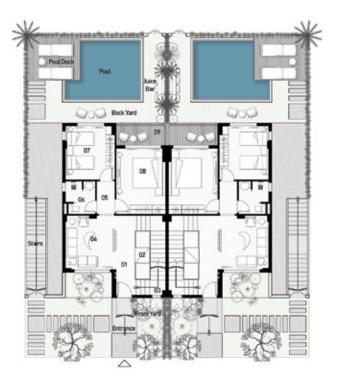

# Twin Villa - 02 - Guest Floor

#### B.U.**A** 305 **M** <sup>2</sup>

| 01 | Lobby 01-  | 1.20 * 3.10 m | 07 | Elevator       | 1.30 * | 1.30 r |
|----|------------|---------------|----|----------------|--------|--------|
| 02 | Receiption | 3.60 * 4.15 m | 80 | Stairs         | 2.20 * | 3.90 r |
| 03 | Living     | 3.40 * 4.20 m | 09 | Lobby03-       | 1.20 * | 1.35 r |
| 04 | Dinning    | 2.90 * 3.90 m | 10 | G.Toilet       | 1.20 * | 2.25 r |
| 05 | Kitchen    | 3.10 * 3.20 m | 11 | Nanny's Room   | 2.05 * | 2.05 r |
| 06 | Lobby - 02 | 1.20 * 3.90 m | 12 | Nanny's Toilet | 1.45 * | 2.05 r |