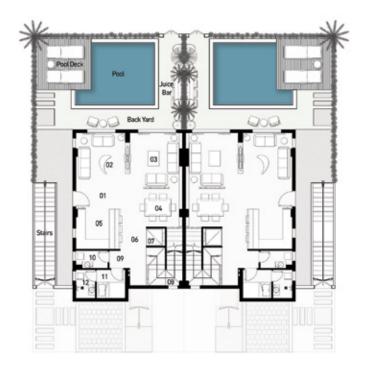

### Twin Villa - 01 - Guest Floor

#### B.U.A 335 M<sup>2</sup>

| 1 | Lobby - 01 | 1.20 * 3.10 m | 07 | Elevator       | 1.30 * 1.30 |
|---|------------|---------------|----|----------------|-------------|
| 2 | Receiption | 3.60 * 3.80 m | 08 | Stairs         | 2.20 * 3.90 |
| 3 | Living     | 3.40 * 3.60 m | 09 | Lobby - 03     | 1.15 * 1.35 |
| 4 | Dinning    | 2.50 * 3.90 m | 10 | G.Toilet       | 1.20 * 2.25 |
| 5 | Kitchen    | 2.55 * 3.10 m | 11 | Nanny's Room   | 2.05 * 2.05 |
| 6 | Lobby - 02 | 1.20 * 3.90 m | 12 | Nanny's Toilet | 1.45 * 2.05 |
|   |            |               |    |                |             |