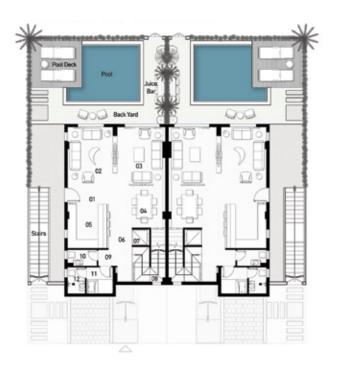

### Twin Villa - 01 - Guest Floor

#### B.U.A 335 M<sup>2</sup>

| 1 | Lobby - 01 | 1.20 * 3.10 m | 07 | Elevator       | 1.30 * 1.30 |
|---|------------|---------------|----|----------------|-------------|
| 2 | Receiption | 3.60 * 3.80 m | 08 | Stairs         | 2.20 * 3.90 |
| 3 | Living     | 3.40 * 3.60 m | 09 | Lobby - 03     | 1.15 * 1.35 |
| 4 | Dinning    | 2.50 * 3.90 m | 10 | G.Toilet       | 1.20 * 2.25 |
| 5 | Kitchen    | 2.55 * 3.10 m | 11 | Nanny's Room   | 2.05 * 2.05 |
| 6 | Lobby - 02 | 1.20 * 3.90 m | 12 | Nanny's Toilet | 1.45 * 2.05 |
|   |            |               |    |                |             |