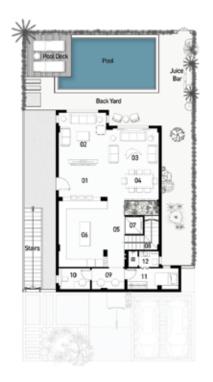

01 Commercial

02 Commercial Seating

03 Main Entrance

04 Water feature

05 Gathering Area

06 Main Spine

07 Shaded Seating Area

08 Outdoor Cinema

09 Main Plaza

10 Outdoor Gym

11 Main Pool

12 Pool deck

13 Green Area

14 Padel Tennis

15 Parking Area

### Stand Alone Villa - Guest Floor

#### B.U.A 476 M<sup>2</sup>

| 01 | Lobby01-   | 2.40 * 3.90 m | 07 | Elevator         | 1.30 * 1.40 m |
|----|------------|---------------|----|------------------|---------------|
| )2 | Living     | 4.00 * 4.20 m | 80 | Stairs           | 2.80 * 3.80 m |
| 03 | Receiption | 3.00 * 4.00 m | 09 | Lobby - 03       | 1.85 * 2.65 m |
| )4 | Dinning    | 2.70 * 4.10 m | 10 | G.Toilet         | 1.85 * 2.65 m |
| )5 | Lobby - 02 | 1.30 * 5.35 m | 11 | Nanny's Room     | 1.85 * 4.20 m |
| 06 | Kitchen    | 3.90 * 5.35 m | 12 | Nanny's Bathroom | 1.30 * 2.75 m |
|    |            |               |    |                  |               |