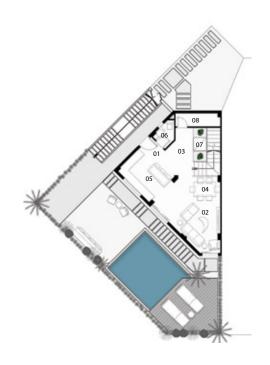

01 Commercial

02 Commercial Seating

03 Main Entrance

04 Water feature

05 Gathering Area

06 Main Spine

07 Shaded Seating Area

08 Outdoor Cinema

09 Main Plaza

10 Outdoor Gym

11 Main Pool

12 Pool deck

13 Green Area

14 Padel Tennis

15 Parking Area

# Commercial Area