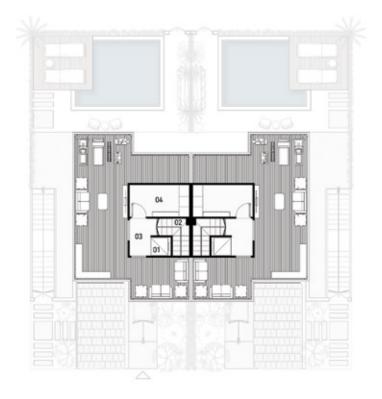

# Twin Villa - 01 - The Roof

#### B.U.A 335 M<sup>2</sup>

| 01 Elevator | 1.30 * 1.30 m | 03 Lobby - 07   | 1.35 * 2.20 m |
|-------------|---------------|-----------------|---------------|
| 02 Stairs   | 2.20 * 2.20 m | 04 Laundry Room | 2.00 * 3.75 m |