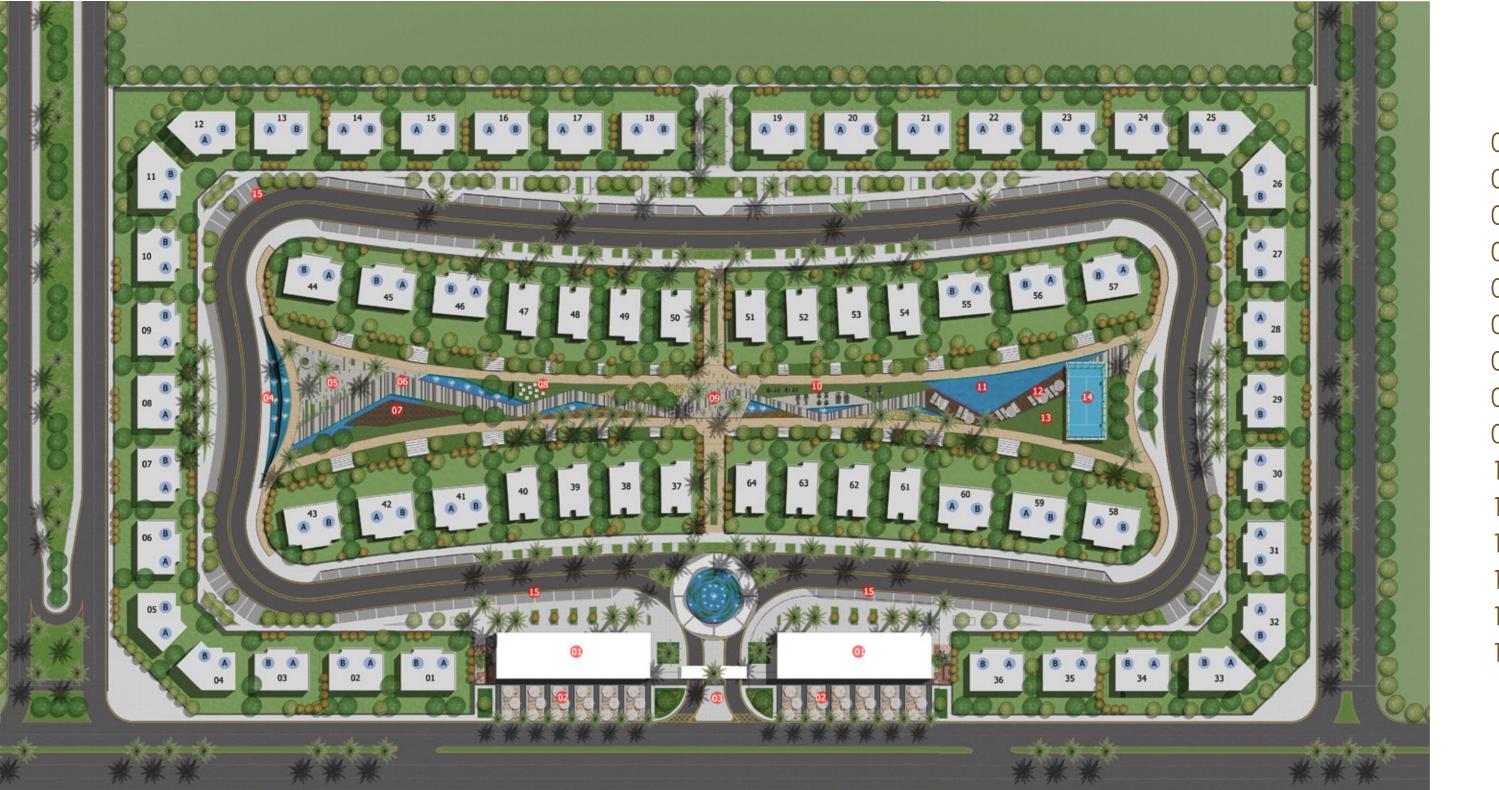

01 Commercial

02 Commercial Seating

03 Main Entrance

04 Water feature

05 Gathering Area

06 Main Spine

07 Shaded Seating Area

08 Outdoor Cinema

09 Main Plaza

10 Outdoor Gym

11 Main Pool

12 Pool deck

13 Green Area

14 Padel Tennis

15 Parking Area

# Commercial Area