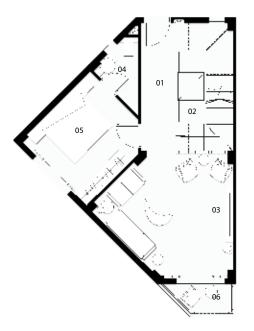

### Twin Villa - 01 - Guest Floor

#### B.U.A 335 M<sup>2</sup>

| 1 | Lobby - 01 | 1.20 * 3.10 m | 07 | Elevator       | 1.30 * 1.30 |
|---|------------|---------------|----|----------------|-------------|
| 2 | Receiption | 3.60 * 3.80 m | 08 | Stairs         | 2.20 * 3.90 |
| 3 | Living     | 3.40 * 3.60 m | 09 | Lobby - 03     | 1.15 * 1.35 |
| 4 | Dinning    | 2.50 * 3.90 m | 10 | G.Toilet       | 1.20 * 2.25 |
| 5 | Kitchen    | 2.55 * 3.10 m | 11 | Nanny's Room   | 2.05 * 2.05 |
| 6 | Lobby - 02 | 1.20 * 3.90 m | 12 | Nanny's Toilet | 1.45 * 2.05 |
|   |            |               |    |                |             |