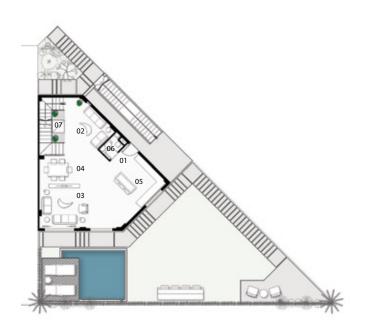

### Stand Alone Villa - Guest Floor

#### B.U.A 476 M<sup>2</sup>

| 01 | Lobby01-   | 2.40 * 3.90 m | 07 | Elevator         | 1.30 * 1.40 m |
|----|------------|---------------|----|------------------|---------------|
| )2 | Living     | 4.00 * 4.20 m | 80 | Stairs           | 2.80 * 3.80 m |
| 03 | Receiption | 3.00 * 4.00 m | 09 | Lobby - 03       | 1.85 * 2.65 m |
| )4 | Dinning    | 2.70 * 4.10 m | 10 | G.Toilet         | 1.85 * 2.65 m |
| )5 | Lobby - 02 | 1.30 * 5.35 m | 11 | Nanny's Room     | 1.85 * 4.20 m |
| 06 | Kitchen    | 3.90 * 5.35 m | 12 | Nanny's Bathroom | 1.30 * 2.75 m |
|    |            |               |    |                  |               |