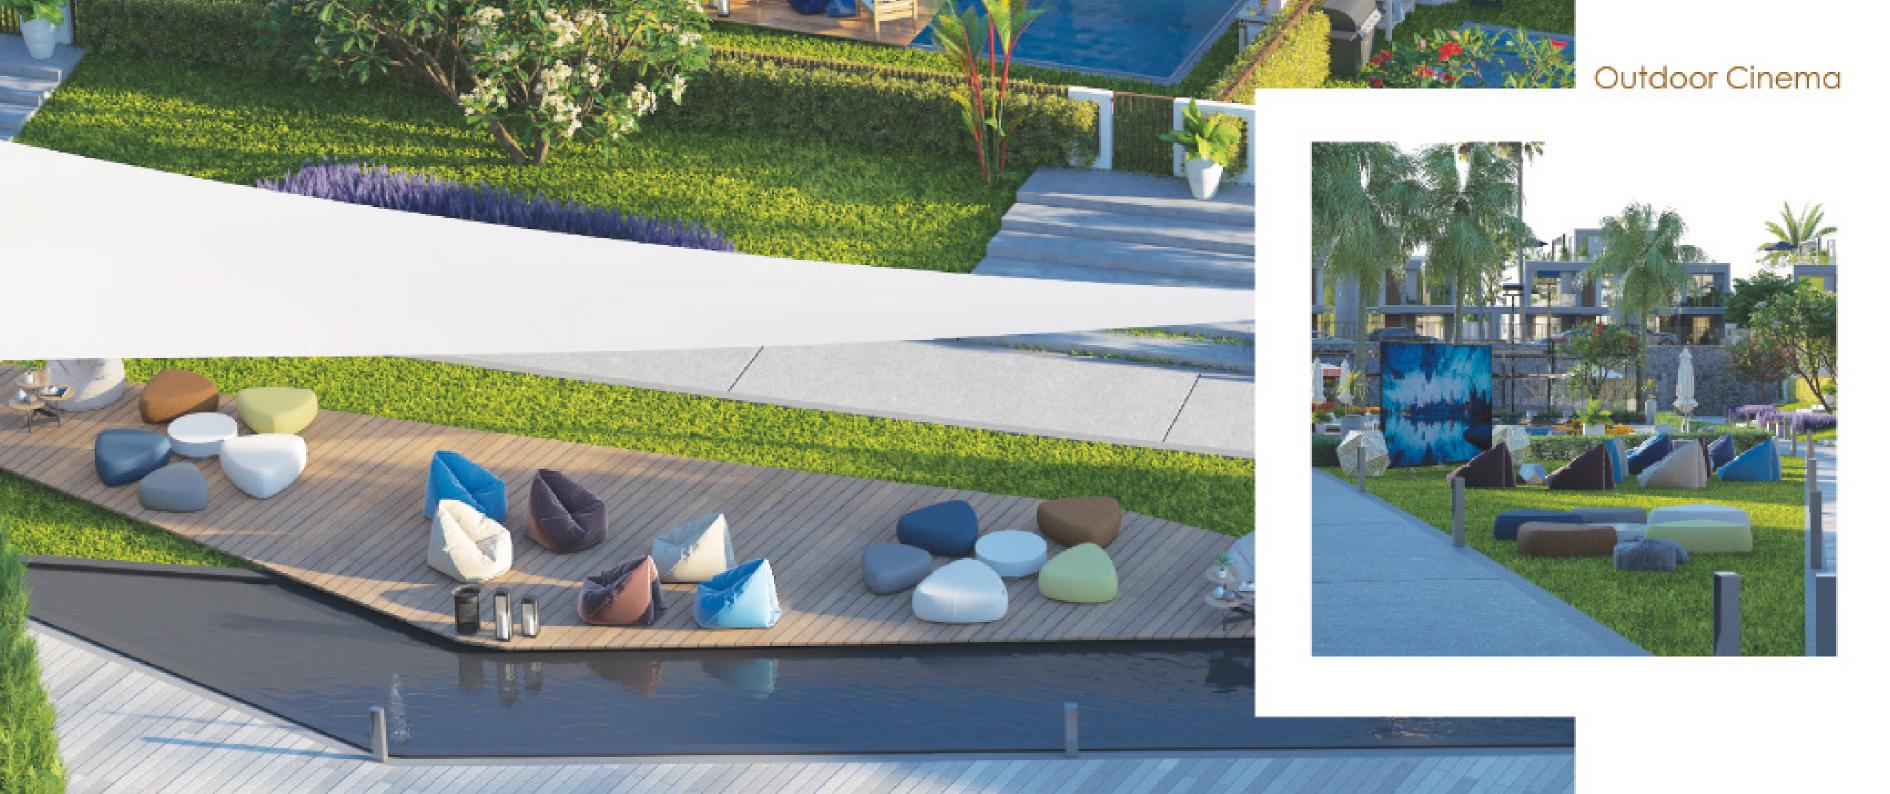

# Dutdoor Cinema

Take date night at home to the next level by bringing the fun outdoors. Instead of Netflix and chilling on the couch, set up your very own movie theater in the backyard for the coziest cinematic experience ever.