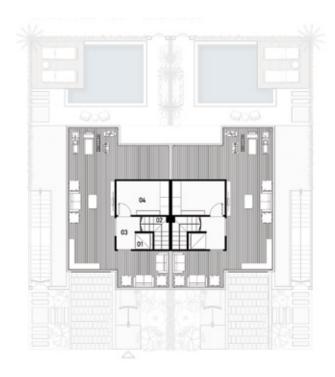

# Twin Villa - 04 - Guest Floor

# Twin Villa - 04 - Ground Floor

#### B.U.A 383 M<sup>2</sup>

| 01  | Lobby - 01 | 3.65 * 1.15 m | 05 | Kitchen      | 3.06 * 3.02 |
|-----|------------|---------------|----|--------------|-------------|
| 02  | Reception  | 3.08 * 3.04 m | 06 | G.toilet     | 1.03 * 2.25 |
| 03  | Living     | 6.07 * 3.07 m | 07 | Stairs&Elev. | 5.00 * 2.00 |
| o 4 | D: :       | 0.00 * 0.04   |    |              |             |