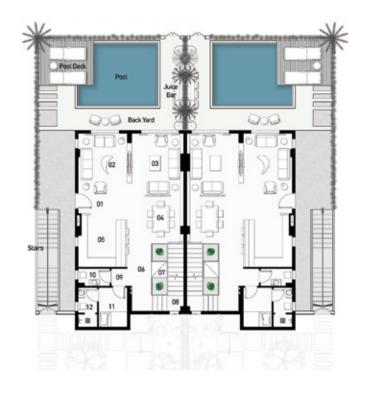

### Twin Villa - 01 - Guest Floor

#### B.U.A 335 M<sup>2</sup>

| 1 | Lobby - 01 | 1.20 * 3.10 m | 07 | Elevator       | 1.30 * 1.30 |
|---|------------|---------------|----|----------------|-------------|
| 2 | Receiption | 3.60 * 3.80 m | 08 | Stairs         | 2.20 * 3.90 |
| 3 | Living     | 3.40 * 3.60 m | 09 | Lobby - 03     | 1.15 * 1.35 |
| 4 | Dinning    | 2.50 * 3.90 m | 10 | G.Toilet       | 1.20 * 2.25 |
| 5 | Kitchen    | 2.55 * 3.10 m | 11 | Nanny's Room   | 2.05 * 2.05 |
| 6 | Lobby - 02 | 1.20 * 3.90 m | 12 | Nanny's Toilet | 1.45 * 2.05 |
|   |            |               |    |                |             |